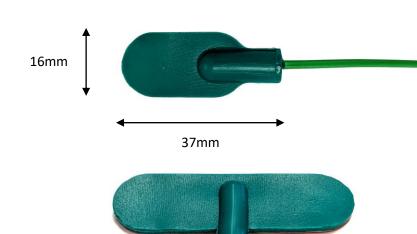

## **Specification**

| Product     | Self Adhesive Backing Thermocouple |
|-------------|------------------------------------|
| Туре        | Туре К                             |
| Temp Range  | -30 to +150C                       |
| Patch Size  | 16 x 37 mm, 16 x 50 mm (curved)    |
| Lead length | 1m to 5m or made to order          |
| Lead wire   | 7/0.2 PFA/PFA flat twin            |
| Accuracy    | Class 1                            |
| Termination | 50mm stripped wires                |
| Part Number | TSSAB                              |