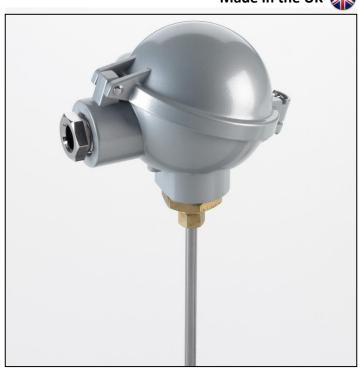

# Mineral Insulated Thermocouple with Industrial (BUZ) Head

## Description

Mineral Insulated Thermocouple with Industrial (BUZ)

Mineral insulated thermocouples have a wide temperature range capability from -200 to above 1200°C and are very robust, making them ideal for demanding applications. Although shown straight, mineral insulated thermocouples can be bent around formers (with a radius of three times the probe diameter) and at angles and shapes to suit the application. They are generally manufactured with an insulated (ungrounded) junction which reduces any electrical interference and provides a stable reading. Available with grounded or exposed tips and sheath materials of stainless steel, Inconel or Nicrosil.

The flip top IP68 (BUZ) weather-proof head is ideal terminating industrial probes. It has an M20 cable entry and comes with a ceramic terminal block or optional inhead transmitter.

#### **Features**

- IP68 weather-proof (BUZ) head
- Wide temperature range
- Can be bent to shape
- Ceramic block or transmitter
- Flanges and compression fittings available on request