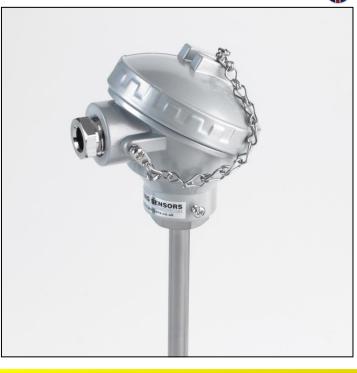

# **Industrial Thermocouple** with Standard (KNE) Head

### Description

Heavy duty thermocouple with screw top terminal head for use in industrial applications.

This heavy duty thermocouple can be supplied with a fabricated stainless steel or Inconel 600 sheath, which contains the type K or J sensor (R or S calibrations available upon request). Standard sheath diameters are 12.7mm, 15.9mm and 21.3mm with compression fitting and flange options to suit, other diameters are also available to order. The screw top IP68 (KNE) weather-proof head is recognised as the industry standard when terminating these heavy duty probes. It has an M20 cable entry and comes with a ceramic terminal block or optional in-head transmitter.

#### **Features**

- Rated up to 1100°C
- 316 Stainless steel or Inconel 600 thick wall sheath
- IP68 weather-proof (KNE) head
- Ceramic block or transmitter
- Flanges and compression fittings available on

#### **Specification**

| Product     | Industrial Thermocouple with Standard<br>(KNE) Head |
|-------------|-----------------------------------------------------|
| Туре        | K or J                                              |
| Temp Range  | 0 - 1100°C dependant on thermocouple                |
|             | type and sheath material                            |
| Length      | 300, 500 or 1000mm or to order                      |
| Diameter Ø  | 12.7, 15.9 or 21.3mm or to order                    |
| Terminal    | IP68 weather-proof KNE head                         |
| Head        |                                                     |
| Cable Entry | M20                                                 |
| Accuracy    | Class 1                                             |
| Material    | 316 stainless steel or Inconel 600                  |
| Part Number | TFHABN                                              |