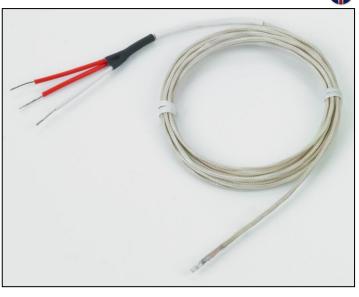

## Description

Pt100 3 wire resistance thermometer with fibre glass insulated lead wire.

A Pt100 class A or B exposed 2 x 2mm flat film detector with flexible 7/0.2 fibre glass insulated lead wire for higher temperature use up to 400°C. Colour coded with 2 red 1 white leg and available in standard lengths of 1, 3 or 5 metre or to order in lengths to suit your application. The RTD's are supplied with stripped leads, however can be manufactured in a number of termination options to suit your application, such as; mini plugs, terminal lugs and DIN connectors. This range of resistance thermometers can be bespoke manufactured with any element or lead wire to suit your specific application.

## **Specification**

| Product        | Fibreglass Insulated RTD with Exposed Flat Film Detector |
|----------------|----------------------------------------------------------|
| Туре           | Pt100 3 wire                                             |
| Temp Range     | -50 to + 400°C                                           |
| Length         | 1, 3 or 5 metres or to order                             |
| Conductor Size | 7/0.2mm                                                  |
| Overall Dia    | 1.8mm nominal                                            |
| Material       | Fibre Glass Insulation                                   |
| Accuracy       | Class A or B                                             |
| Part Number    | RWEJU                                                    |