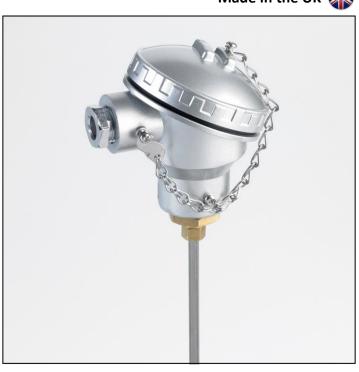

Although shown straight, mineral insulated resistance thermometers can be bent around formers (with a radius of three times the probe diameter) and at angles and shapes to suit the application. They can also be manufactured in very long lengths.

The sensor is terminated with a screw top IP68 (KNE) weather-proof head which is recognised as the industry standard when terminating industrial probes. It has an M20 cable entry and comes with a ceramic terminal block or optional in-head transmitter.