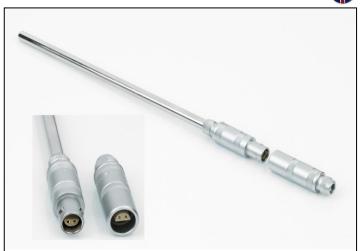

#### Description

High accuracy resistance thermometers (Pt100) with integral 1S Lemo connectors.

A range of 4-wire resistance thermometers (RTDs). The Class A Pt100 element is housed in a 3 or 6mm diameter rigid stem 316 stainless steel sheath and is available in standard lengths of 150, 300 or 500mm.

The RTD has a high quality fixed four pole 1S Lemo connector available in male or female options and has a compact design to ensure the best connection integrity and quick interchange of sensors. Matching sockets are available to order (not included).

#### **Features**

- Pt100 4 wire class A
- 316 Stainless Steel
- Lemo plug or socket
- Easily Interchangeable
- High quality

#### **Specification**

| Product     | Pt100 with Lemo Connector    |
|-------------|------------------------------|
| Туре        | 3 wire Pt100                 |
| Temp Range  | -50 to +250 °C               |
| Length      | 150, 300 & 500mm or to order |
| Diameter Ø  | 3 or 6mm probe               |
| Diameter Ø  | 12mm connector               |
| Material    | 316 stainless steel          |
| Termination | 1S Lemo plug or socket       |
| Part Number | RGLEM                        |