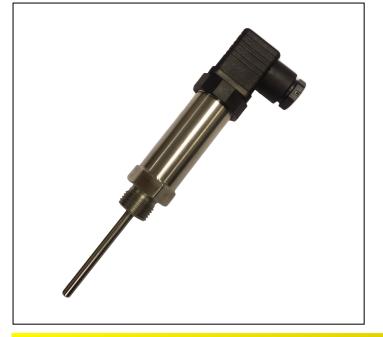

#### Description

A Pt100 temperature sensor with integral 4-20 mA transmitter and standard DIN Hirschmann connection.

The class A Pt100 element is housed in 6mm diameter rigid stem 316 stainless steel sheath, available in standard lengths of 50, 100 or 150mm long below hex of a  $\frac{1}{2}$ " BSP process connection.

It has an integral 4-20mA transmitter housed in a 316 stainless steel body. The output is a loop powered (10 to 30 Volts dc) 4-20mA signal with a default range of  $0 - 100^{\circ}$ C and ambient operating temperature range of 0 to 75°C.

A DIN style Hirschmann connector is used for easy installation and replacement whilst maintaining reliability. The removable connector cable socket is IP65 rated and has a central fixing screw complete with PG7 cable gland suitable for 4.5 to 6mm diameter instrument wires.