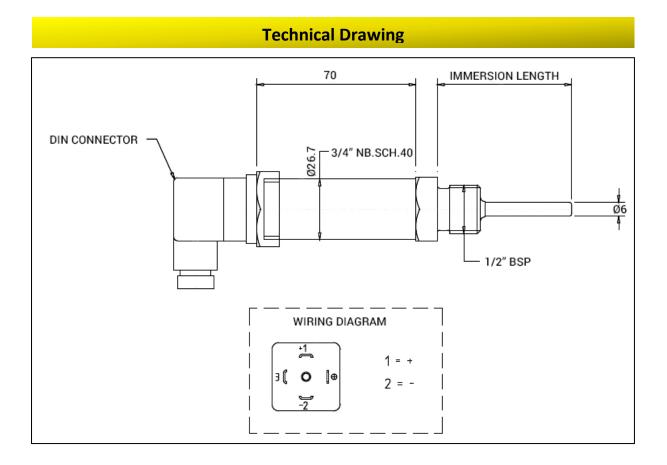

#### Description

A Pt100 temperature sensor with integral 4-20 mA transmitter and standard DIN Hirschmann connection.

The class A Pt100 element is housed in 6mm diameter rigid stem 316 stainless steel sheath, available in standard lengths of 50, 100 or 150mm long below hex of a  $\frac{1}{2}$ " BSP process connection.

It has an integral 4-20mA transmitter housed in a 316 stainless steel body. The output is a loop powered (10 to 30 Volts dc) 4-20mA signal with a default range of  $0 - 100^{\circ}$ C and ambient operating temperature range of 0 to 75°C.

A DIN style Hirschmann connector is used for easy installation and replacement whilst maintaining reliability. The removable connector cable socket is IP65 rated and has a central fixing screw complete with PG7 cable gland suitable for 4.5 to 6mm diameter instrument wires.

### Specification

| Product               | Pt100 Sensor with 4-20mA TX |
|-----------------------|-----------------------------|
| Туре                  | 3 wire Class A Pt100        |
| Temp Range            | 0 to 100 °C                 |
| Output                | 4 – 20 mA                   |
| Power Supply          | 10 to 30 Volts dc           |
| Length                | 50, 100 or 150mm            |
| Diameter Ø            | 6mm                         |
| Process<br>Connection | 1/2" BSP stainless steel    |
| Material              | 316 stainless steel         |
| Accuracy              | 0.2 ºC ± 0.05 % reading     |
| Part Number           | RFHTX                       |