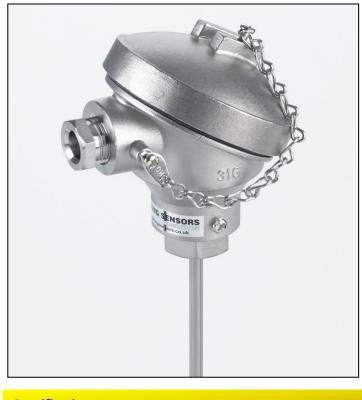

#### Description

Resistance thermometer (Pt100) with 316 stainless steel sheath and solid stainless steel head (LS).

This head assembly is commonly used in industrial environments due to its high resistance to corrosion. It has a 3 wire Pt100 detector, available in Class A or B, with a 6mm or 8mm diameter stainless steel sheath, supplied in a length to suit the application. The rigid stem probe is ideal for general purpose temperature measurement as it provides the element with protection from many liquids and gases.

The screw top IP68 stainless steel (LS) weather-proof head is ideal for hygienic and corrosive applications. It has a M20 cable entry and comes with a ceramic terminal block or optional in-head transmitter.

#### **Features**

- IP68 weather-proof stainless steel (LS) head
- High resistance to corrosion
- Pt100 Class A or B
- 316 Stainless Steel
- Ceramic block or optional transmitter