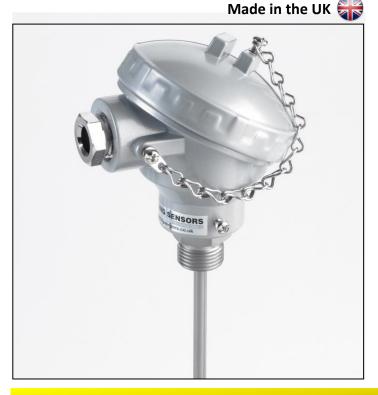

#### Description

Resistance thermometer (RTD) with Pt100 element and fixed 316 Stainless Steel sheath terminated with a standard (KNE) head and ½" BSPP Process Fitting.

A 3 wire Class B flat film detector contained within a 6.0mm diameter probe. The fixed stainless steel sheath provides protection for the element from many liquids and gasses without degradation.

The screw top IP68 (KNE) weather-proof head is ideal when terminating industrial probes, providing a well-sealed termination. It is supplied complete with a ½" BSPP process fitting to screw directly into vessels, pipes, pockets or thermowells. It also has an M20 cable entry and comes with a ceramic terminal block or optional in-head transmitter.