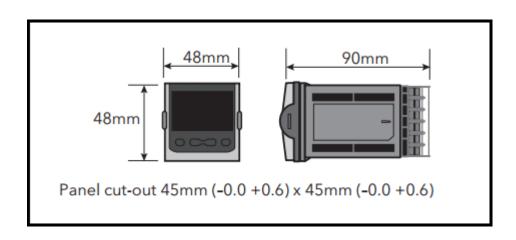

#### **Dimensions**

#### **Specification**

| Product                  | PID Temperature Controller                               |
|--------------------------|----------------------------------------------------------|
| Range                    | -210 to + 1820°C                                         |
| Operating<br>Temperature | Ambient 0 to + 55°C                                      |
| Humidity Limit           | 0 to 90% RH non condensing                               |
| Power Supply             | 100 – 230 V ac                                           |
| Accuracy                 | ± (<1% of Reading + <100μA)                              |
| Sample Rate              | Sample rate: 4Hz(250ms)                                  |
| Sensor Types             | Thermocouple - K, J, N, R, S, B, T<br>RTD – 3-Wire Pt100 |
| Output Type              | Logic & Relay or Relay & Analogue                        |
| IP Rating                | IP65                                                     |
| Dimensions               | 48mm x 48mm (1/16 DIN)                                   |
| Weight                   | 250g                                                     |
| Panel Depth              | 98mm                                                     |
| Part Number              | P116                                                     |