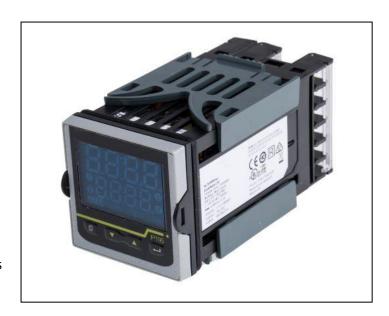

#### Description

A Precision PID Temperature & Process controller for use with type K, J, N, R, S, B & T thermocouples, or 3-wire Pt100 RTDs.

The P116 has a high visibility 1/16 DIN three colour LED dual display with alarm indication, that can be easily wiped due to its high quality IP65 facia.

The controller features two dual output options; logic and relay or relay and analogue.

This model has a power supply of 100 – 230V ac. The unit is housed in a compact 48mm x 48mm plastic enclosure with an IP65 front panel.

#### **Features**

- High visibility three colour LED display
- Heater failure detection
- Accuracy ± <1% of Reading
- Wipeable Front Panel
- IP66 Rated (Suitable for harsh environments)