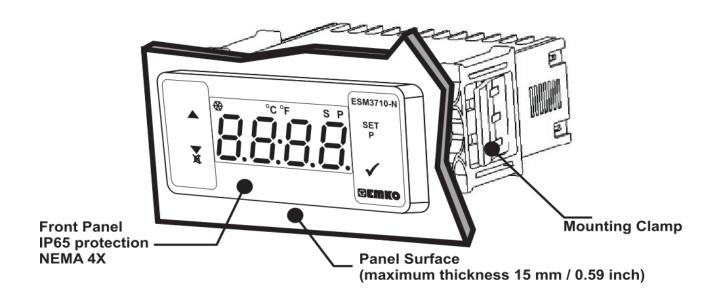

#### **Specification**

| Product        | On/Off Temperature Controller          |
|----------------|----------------------------------------|
| Dimensions     | 76mm x 34.5mm x 71mm                   |
| Protection     | NEMA 4X (IP65 at front, IP20 at rear)  |
| Supply         | 100-240Vac 50/60Hz or 10 – 30 Vdc 1.5W |
| Sensor Input & | Pt100 (-50°C400°C)                     |
| Range          |                                        |
| Accuracy       | ± % 1 of full scale                    |
| Control Types  | ON/OFF                                 |
| Sample Rate    | 3 readings per second                  |
| Relay Output   | 16(8)A@250 Vac at resistive load       |
| Part Number    | ESM-3710-N                             |

## **Additional Information**

**Dimensions** 