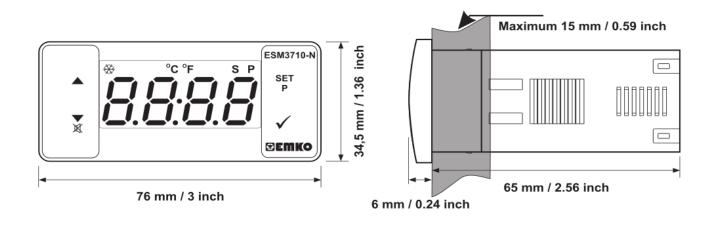

#### **Specification**

| Product        | On/Off Temperature Controller          |
|----------------|----------------------------------------|
| Dimensions     | 76mm x 34.5mm x 71mm                   |
| Protection     | NEMA 4X (IP65 at front, IP20 at rear)  |
| Supply         | 100-240Vac 50/60Hz or 10 – 30 Vdc 1.5W |
| Sensor Input & | Pt100 (-50°C400°C)                     |
| Range          |                                        |
| Accuracy       | ± % 1 of full scale                    |
| Control Types  | ON/OFF                                 |
| Sample Rate    | 3 readings per second                  |
| Relay Output   | 16(8)A@250 Vac at resistive load       |
| Part Number    | ESM-3710-N                             |

## **Additional Information**

**Dimensions** 