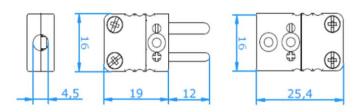

#### Application

- Accepts wires up to 0.6mm with a maximum cable diameter of 4.5mm
- Temperature rating 200°C Max.
- Available for use with thermocouple types K, T, J, N, R/S, E or U

#### Specification

| Product   | Miniature Thermocouple Connectors |
|-----------|-----------------------------------|
| Туре      | Type K, T, J, N, R/S, E or U      |
| Max. Temp | 200°C                             |
| Wire Ø    | Up to 0.6mm                       |
| Cable Ø   | Up to 4.5mm                       |
| Colour    | Standard IEC Colours              |
| Pins      | Original thermocouple material    |