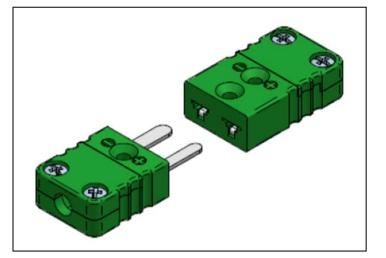

#### Description

Miniature thermocouple connectors for the termination of flexible, stranded or solid wires and mineral insulated cable.

#### **Features**

- High quality glass filled thermoplastic, single body design
- Polarised pins to reduce connection uncertainties
- Short circuit prevention
- Sandwich construction connects and secures lead wires
- Stainless Steel screws
- Standard IEC colours (ANSI available on request)