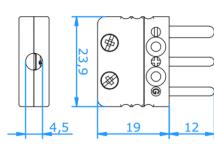

#### Application

- Accepts wires up to 0.6mm with a maximum cable diameter of 4.5mm
- Temperature rating 200°C Max.
- Available for use with 3-wire RTD circuits

#### **Specification**

| Product   | Miniature RTD Connectors |
|-----------|--------------------------|
| Circuit   | 3-wire                   |
| Max. Temp | 200°C                    |
| Wire Ø    | Up to 0.6mm              |
| Cable Ø   | Up to 4.5mm              |
| Colour    | White                    |
| Pins      | Copper (Cu)              |