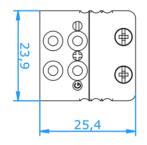

#### **Specification**

| Product   | Miniature RTD Connectors |
|-----------|--------------------------|
| Circuit   | 3-wire                   |
| Max. Temp | 200°C                    |
| Wire Ø    | Up to 0.6mm              |
| Cable Ø   | Up to 4.5mm              |
| Colour    | White                    |
| Pins      | Copper (Cu)              |