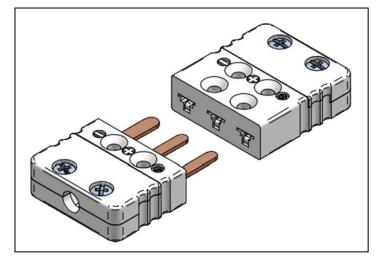

#### Description

Miniature three pin RTD connectors for the termination of flexible, stranded or solid wires and mineral insulated cable. Suitable for use with 3-wire RTD circuits.

#### **Features**

- High quality glass filled thermoplastic, single body design
- Short circuit prevention
- Sandwich construction connects and secures lead wires
- Copper pins
- Polarised pins to reduce connection uncertainties
- Stainless steel screws
- White in colour