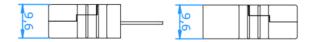

#### Application

- Accepts wires up to 0.6mm with a maximum cable diameter of 4.5mm
- Temperature rating 650°C Max.
- Available for use with thermocouple types K, T, J, N, R/S, E or U

#### **Specification**

| Product   | Ceramic Thermocouple Connectors<br>(Miniature)                        |
|-----------|-----------------------------------------------------------------------|
| Туре      | Type K, T, J, N, R/S, E or U                                          |
| Max. Temp | 650°C                                                                 |
| Wire Ø    | Up to 0.6mm                                                           |
| Cable Ø   | Up to 4.5mm                                                           |
| Colour    | White                                                                 |
| Pins      | Original Thermocouple Material<br>Available with solid or hollow pins |