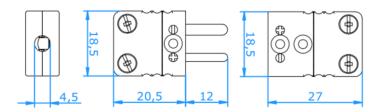

#### Application

- Accepts wires up to 0.6mm with a maximum cable diameter of 4.5mm
- Temperature rating 650°C Max.
- Available for use with thermocouple types K, T, J, N, R/S, E or U

#### **Specification**

| Product   | Ceramic Thermocouple Connectors<br>(Miniature)                        |
|-----------|-----------------------------------------------------------------------|
| Туре      | Type K, T, J, N, R/S, E or U                                          |
| Max. Temp | 650°C                                                                 |
| Wire Ø    | Up to 0.6mm                                                           |
| Cable Ø   | Up to 4.5mm                                                           |
| Colour    | White                                                                 |
| Pins      | Original Thermocouple Material<br>Available with solid or hollow pins |