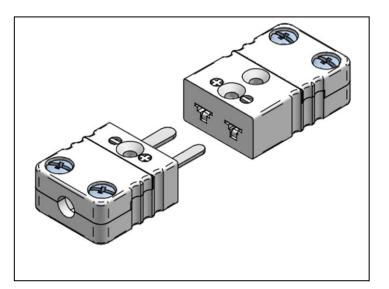

#### Description

Miniature ceramic thermocouple connectors designed to withstand high temperatures, for termination of flexible, stranded or solid wires and mineral insulated thermocouple cable.

#### **Features**

- Ceramic body designed for use at high temperatures
- High purity Alumina material
- Polarised pins to reduce connection uncertainties
- Short circuit prevention
- All white in colour (calibration specified)